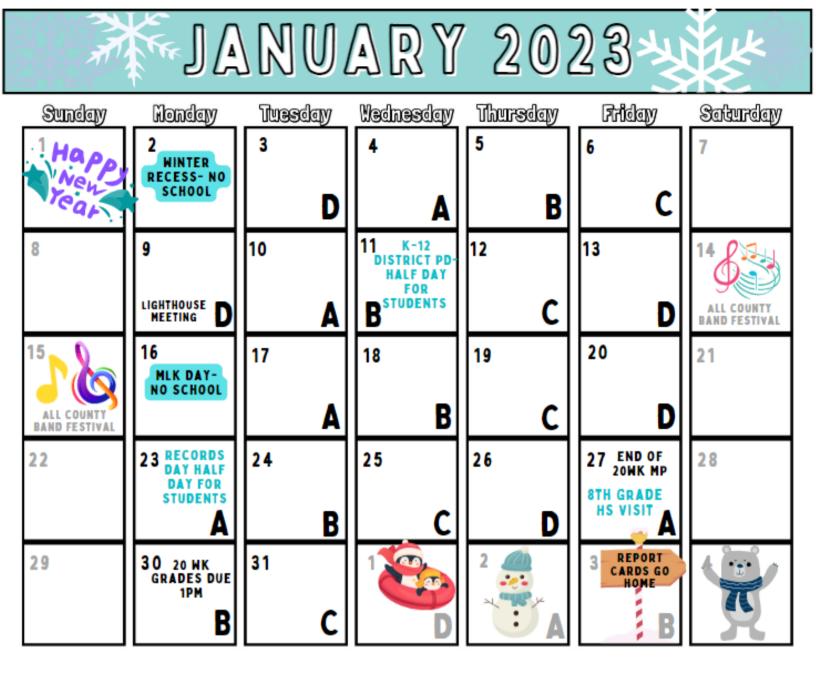

Upcoming Events

January 2- Winter Recess- No School January 11- K-12 District PD- Half Day for students January 14-15- All County Band Festival January 16- Martin Luther King Jr. Day- No School January 23- Records Day- Half Day for students January 27- End of 20WK MP January 27- 8th Grade High School Visit January 30- Start of Quarter 3 January 30- 20WK Grades Due February 3- 20WK Report Cards go home