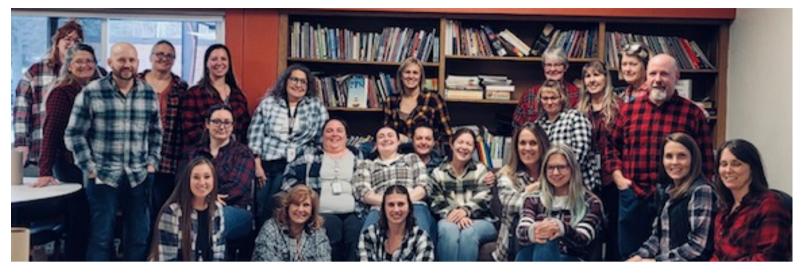

## What's Happening at Mexico Middle School

Every Friday in December, Mexico Middle School students and staff participated in Student Council sponsored Festive Fridays where they were challenged to dress to specific themes! The first was Flannel Friday, followed by Winter Wonderland White Out Friday, Holiday Socks and Accessories Friday and culminating with our annual Ugly Sweater Friday at the Holiday Assembly! At our assembly, staff and students enjoyed performances by the 7th and 8th grade Band and Chorus as well as a Staff Ugly Sweater Parade, a lovely parody of the Twelve Days of Christmas by some of our favorite staff members and a special reading of the Night Before Christmas by our very own Superintendent of MACS, Dr. Runner who also shared that Friday, December 23rd would be a Snow Day!