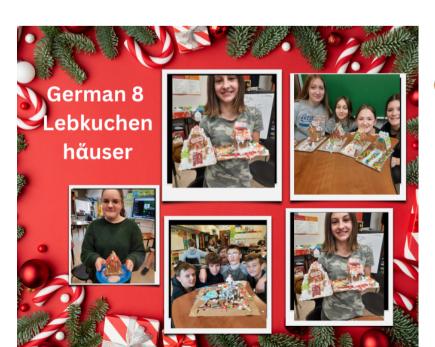

<-- Frau Goble's German 8 students celebrated German Christmas customs by creating Gingerbread houses in class!

By: Rhiannon Cotter

Happy New Year. The new year means a new you. It's a great time to set goals. Once you have your goals, make a plan on how to achieve them. You could also set goals with a friend and help each other achieve them. Good luck reaching your goals!