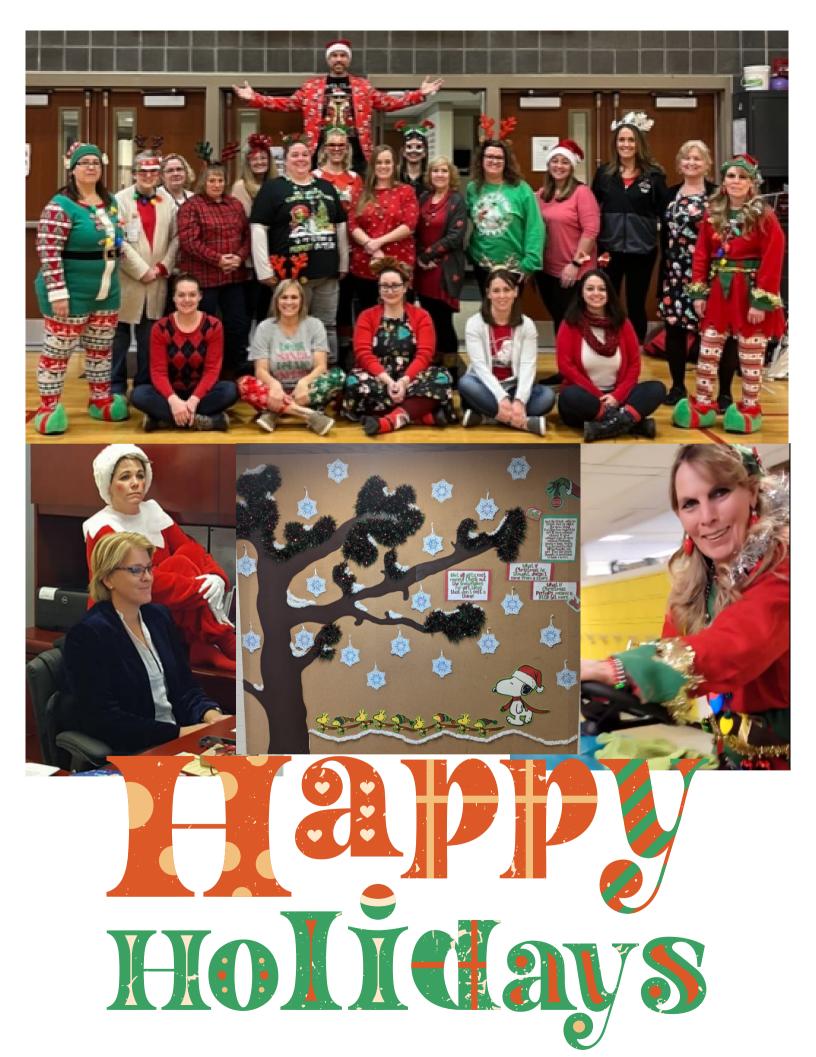

## What's Happening at Mexico Middle School

Every Friday in December, Mexico Middle School students and staff participated in Student Council sponsored Festive Fridays where they were challenged to dress to specific themes! The first was Flannel Friday, followed by Winter Wonderland White Out Friday, Holiday Socks and Accessories Friday and culminating with our annual Ugly Sweater Friday at the Holiday Assembly! At our assembly, staff and students enjoyed performances by the 7th and 8th grade Band and Chorus as well as a Staff Ugly Sweater Parade, a lovely parody of the Twelve Days of Christmas by some of our favorite staff members and a special reading of the Night Before Christmas by our very own Superintendent of MACS, Dr. Runner who also shared that Friday, December 23rd would be a Snow Day!